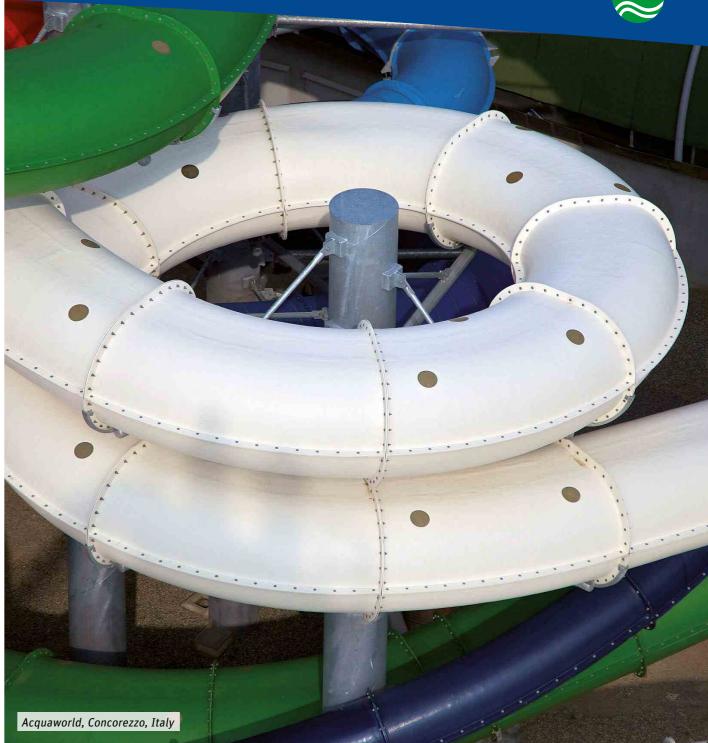

#### The optimized raft slide

Limited space is one of the biggest problems in many waterparks. The Magic Tube is the compact version of our extremely popular Magic Eye and can be used as a body slide, with single or double rafts or with sliding mats. The Magic Tube uses a minimum of space and its oval form provides users with maximum sliding fun on rafts or mats.

The uncovered version of the Magic Tube is the Magic Slide, like riding with the top down! Of course, this slide is also available in a combination of open and enclosed versions.

Both the Magic Tube and the Magic Slide are fully compatible with other slide components, allowing you to create a unique, trademark slide to guarantee rider excitement.

### Cross Section