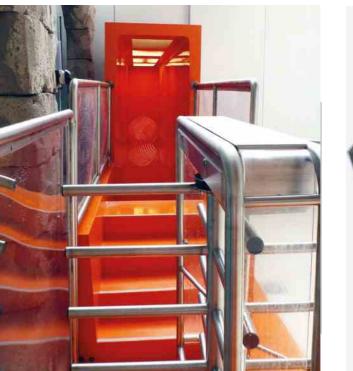

## RUN-OUTS

### ... Systematic and Secure

Our run-out systems have been designed and developed to meet a wide variety of requirements. We offer the right runout system for all types of water slides, guaranteeing compliance with all norms and meeting the highest safety standards. The run-out can flow into an existing pool or be installed as a stand-alone landing pool.

Maximum safety combined with the highest level of comfort, impeccable product quality and attractive design are what we require of our run-out systems. If you do not find what you're looking for among our standard models, we are happy to develop a personalized run-out system to meet your special needs and requirements.