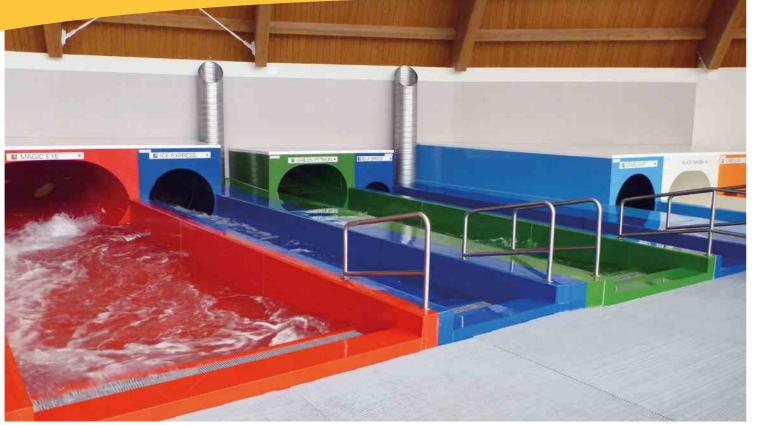

# MAGIC TUBE / MAGIC SLIDE

#### The optimized raft slide

Limited space is one of the biggest problems in many waterparks. The Magic Tube is the compact version of our extremely popular Magic Eye and can be used as a body slide, with single or double rafts or with sliding mats. The Magic Tube uses a minimum of space and its oval form provides users with maximum sliding fun on rafts or mats.

The uncovered version of the Magic Tube is the Magic Slide, like riding with the top down! Of course, this slide is also available in a combination of open and enclosed versions.

Both the Magic Tube and the Magic Slide are fully compatible with other slide components, allowing you to create a unique, trademark slide to guarantee rider excitement.