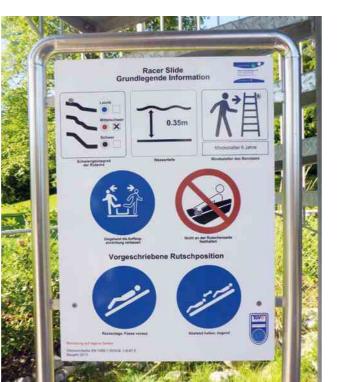

### Rules of Use

Basic instructions are a standard requirement for every water slide and contain important safety information as well as rules of conduct for users. Our safety systems encourage guests to follow these rules.