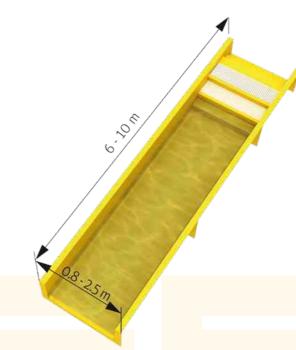

### Cross Section

#### The optimized raft slide

Limited space is one of the biggest problems in many waterparks. The Magic Tube is the compact version of our extremely popular Magic Eye and can be used as a body slide, with single or double rafts or with sliding mats. The Magic Tube uses a minimum of space and its oval form provides users with maximum sliding fun on rafts or mats.