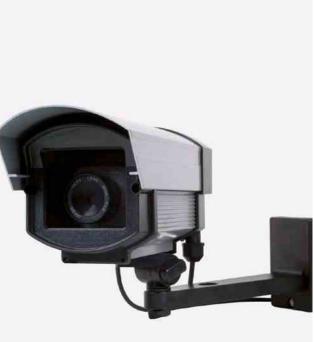

## CCTV SYSTEMS

### **Ensuring Safety**

This video system with real-time images allows monitoring of the start and/or landing areas. The system allows visualization and preservation of evidence in cases of illegal or improper use of a particular water slide. CCTV systems help to identify potentially dangerous situations and reconstruct the sequence of events in case of an accident.