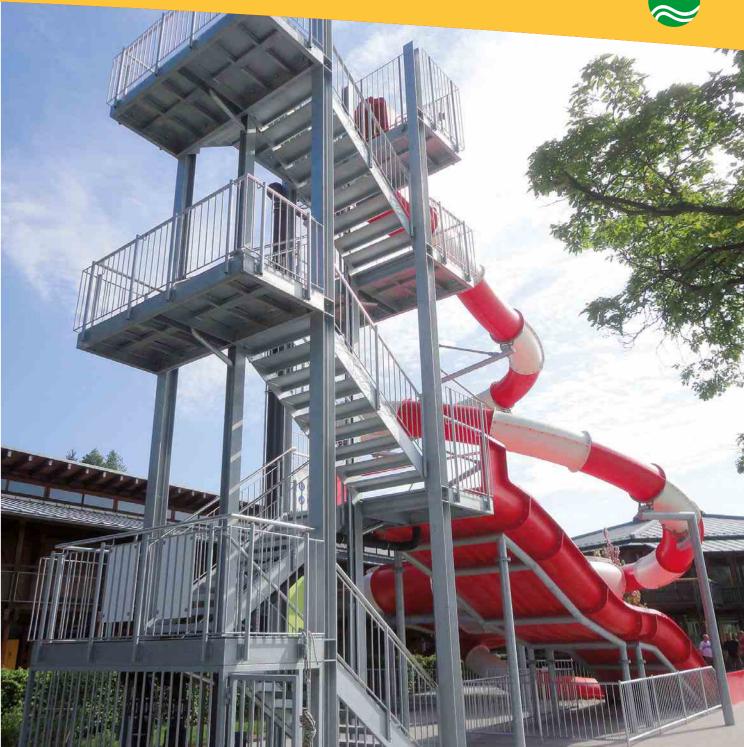

# STAIRS

### This Way Up

An important component of any water slide are the stairs. Comfort and the use of quality materials are important characteristics that directly impact the user's impression and the lifespan of the facility.

Our selection of stairs include spiral staircases, straight stairs and completely ready to use slide towers. Our expertise and experience work together to produce high quality staircase elements.

Whether a simple spiral staircase or a ready to use slide tower, we are the right contact for a safe way up