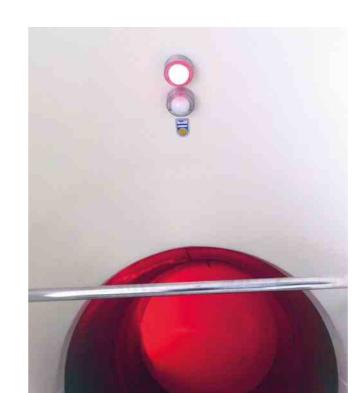

long the water slide route. This lighting system can be built into the initial slide segment or installed as an add-on system.

## TURNSTILE ENTRY

### **Providing the Highest Security Standards**

The turnstile stops unwanted entry to the starting area and meets safety requirements for high-speed water slides. The turnstile is opened only once the guest has left the landing pool through a second turnstile.

## CCTV SYSTEMS

### **Ensuring Safety**

This video system with real-time images allows monitoring of the start and/or landing areas. The system allows visualization and preservation of evidence in cases of illegal or improper use of a particular water slide. CCTV systems help to identify potentially dangerous situations and reconstruct the sequence of events in case of an accident.







### What we can do for you

### Are you interested in installing a new water slide?

Whether you are a first-time user or an experienced expert, if you are looking for a simple children's slide or planning a complete waterpark - we are here to guide you through the process. We know the market, recognize the latest trends and have the necessary expertise and experience to make your project a success.

### **Concept and Planning**

#### Give us a call. We are here to help you!

Share your vision with us. We use your basic planning documents to create a three-dimensional drawing of your idea and can provide either a general estimate or more detailed offer. Thanks to modern CAD technology, you have a realistic idea of how the new water slide will look and fit into your leisure park from