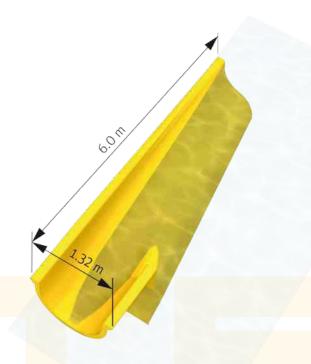

The uncovered version of the Magic Tube is the Magic Slide, like riding with the top down! Of course, this slide is also available in a combination of open and enclosed versions.

Both the Magic Tube and the Magic Slide are fully compatible with other slide components, allowing you to create a unique, trademark slide to guarantee rider excitement.