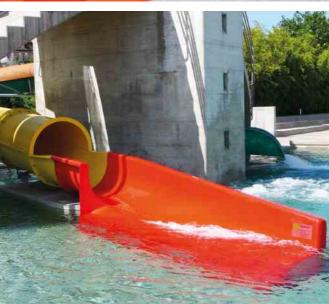

## RUN-OUTS

### ... Systematic and Secure

Our run-out systems have been designed and developed to meet a wide variety of requirements. We offer the right runout system for all types of water slides, guaranteeing compliance with all norms and meeting the highest safety standards. The run-out can flow into an existing pool or be installed as a stand-alone landing pool.

Maximum safety combined with the highest level of comfort, impeccable product quality and attractive design are what we require of our run-out systems. If you do not find what you're looking for among our standard models, we are happy to develop a personalized run-out system to meet your special needs and requirements.