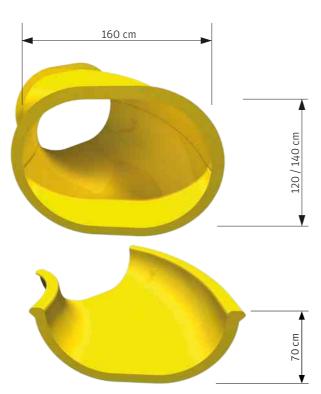

#### The optimized raft slide

Limited space is one of the biggest problems in many waterparks. The Magic Tube is the compact version of our extremely popular Magic Eye and can be used as a body slide, with single or double rafts or with sliding mats. The Magic Tube uses a minimum of space and its oval form provides users with maximum sliding fun on rafts or mats.

The uncovered version of the Magic Tube is the Magic Slide, like riding with the top down! Of course, this slide is also available in a combination of open and enclosed versions.

Both the Magic Tube and the Magic Slide are fully compatible with other slide components, allowing you to create a unique, trademark slide to guarantee rider excitement.

### Cross Section