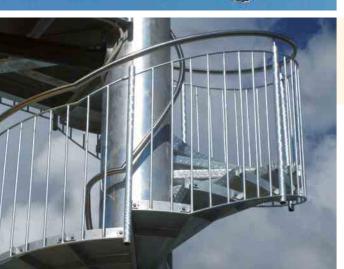

# STAIRS

### This Way Up

An important component of any water slide are the stairs. Comfort and the use of quality materials are important characteristics that directly impact the user's impression and the lifespan of the facility.

Our selection of stairs include spiral staircases, straight stairs and completely ready to use slide towers. Our expertise and experience work together to produce high quality staircase elements.

Whether a simple spiral staircase or a ready to use slide tower, we are the right contact for a safe way up