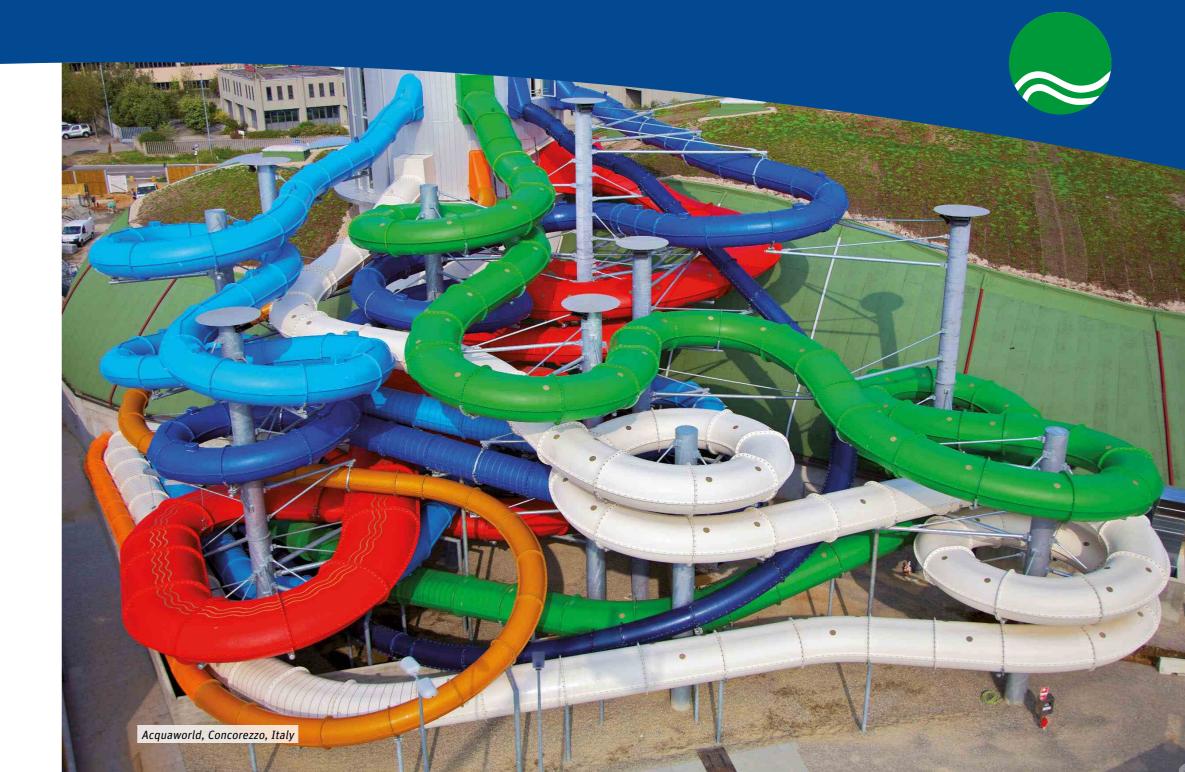

#### The optimized raft slide

Limited space is one of the biggest problems in many waterparks. The Magic Tube is the compact version of our extremely popular Magic Eye and can be used as a body slide, with single or double rafts or with sliding mats. The Magic Tube uses a minimum of space and its oval form provides users with maximum sliding fun on rafts or mats.

The uncovered version of the Magic Tube is the Magic Slide, like riding with the top down! Of course, this slide is also available in a combination of open and enclosed versions.

Both the Magic Tube and the Magic Slide are fully compatible with other slide components, allowing you to create a unique, trademark slide to guarantee rider excitement.