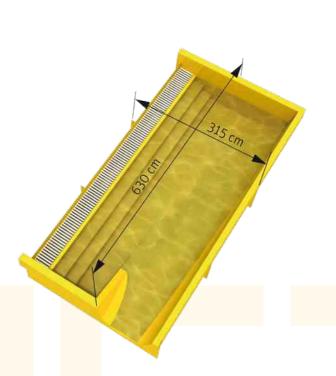

### Cross Section

#### The optimized raft slide

Limited space is one of the biggest problems in many waterparks. The Magic Tube is the compact version of our extremely popular Magic Eye and can be used as a body slide, with single or double rafts or with sliding mats. The Magic Tube uses a minimum of space and its oval form provides users with maximum sliding fun on rafts or mats.