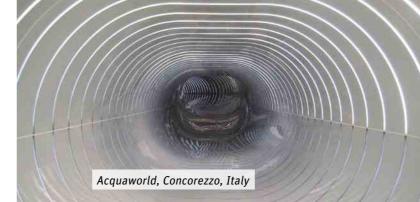

#### The optimized raft slide

Limited space is one of the biggest problems in many waterparks. The Magic Tube is the compact version of our extremely popular Magic Eye and can be used as a body slide, with single or double rafts or with sliding mats. The Magic Tube uses a minimum of space and its oval form provides users with maximum sliding fun on rafts or mats.

The uncovered version of the Magic Tube is the Magic Slide, like riding with the top down! Of course, this slide is also available in a combination of open and enclosed versions.

Both the Magic Tube and the Magic Slide are fully compatible with other slide components, allowing you to create a unique, trademark slide to guarantee rider excitement.