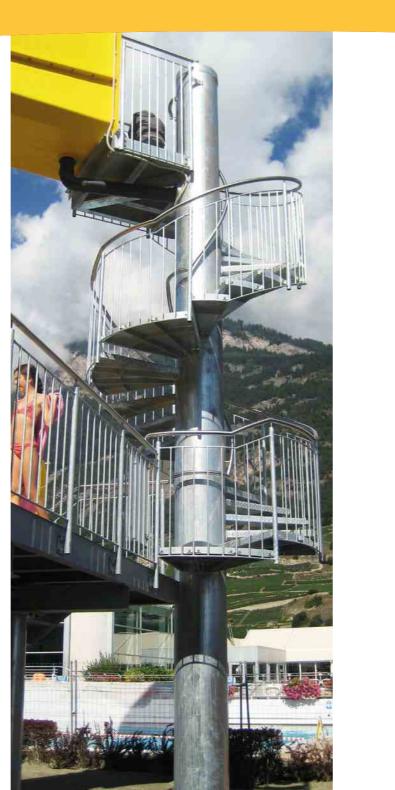

# STAIRS

### This Way Up

An important component of any water slide are the stairs. Comfort and the use of quality materials are important characteristics that directly impact the user's impression and the lifespan of the facility.

Our selection of stairs include spiral staircases, straight stairs and completely ready to use slide towers. Our expertise and experience work together to produce high quality staircase elements.

Whether a simple spiral staircase or a ready to use slide tower, we are the right contact for a safe way up