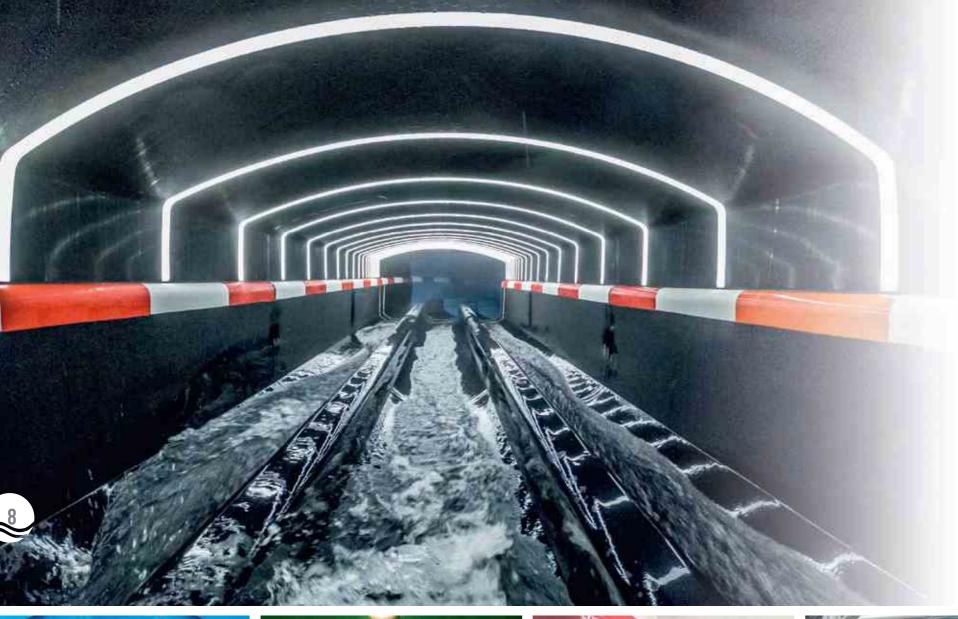

## SLIDING TOGETHER RACER SLIDE

The fun of sliding together is not encouraged more on any water slide than on the Racer Slide. Three adjacent lanes provide the greatest possible safety and a capacity which also means there will be no long waiting times on very busy days. The Racer Slide can be offered in open or closed version as well as in all conceivable alignments. The sliding experience can be arranged in an even more impressive fashion by additional features such as time measurement, impressive effects as well as elaborate themes.

## RACE SLIDING MAGIC TWICE

The Alpamare in Pfäffikon (SZ) on beautiful Lake Zurich is the best-known water park in Switzerland and now boasts another spectacular attraction. The Jungle Run is the longest double slide in Europe, with an overall length of 440 meters divided over two lanes. The Magic Twice is the classic racing slide from Klarer. Who will win the race and cross the finish line with the best time? Time measurement and special effects for the sensation of acceleration make competition seem even more exciting!