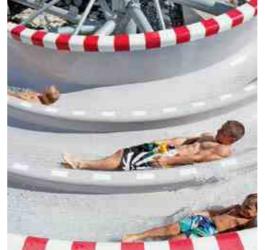

## SLIDING TOGETHER RACER SLIDE

The fun of sliding together is not encouraged more on any water slide than on the Racer Slide. Three adjacent lanes provide the greatest possible safety and a capacity which also means there will be no long waiting times on very busy days. The Racer Slide can be offered in open or closed version as well as in all conceivable alignments. The sliding experience can be arranged in an even more impressive fashion by additional features such as time measurement, impressive effects as well as elaborate themes.

## RACE SLIDING MAGIC TWICE

The Alpamare in Pfäffikon (SZ) on beautiful Lake Zurich is the best-known water park in Switzerland and now boasts another spectacular attraction. The Jungle Run is the longest double slide in Europe, with an overall length of 440 meters divided over two lanes. The Magic Twice is the classic racing slide from Klarer. Who will win the race and cross the finish line with the best time? Time measurement and special effects for the sensation of acceleration make competition seem even more exciting!