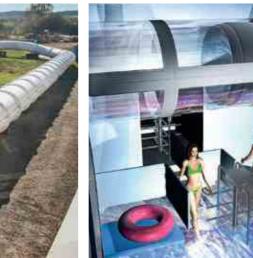

## SLIDING TOGETHER RACER SLIDE

The fun of sliding together is not encouraged more on any water slide than on the Racer Slide. Three adjacent lanes provide the greatest possible safety and a capacity which also means there will be no long waiting times on very busy days. The Racer Slide can be offered in open or closed version as well as in all conceivable alignments. The sliding experience can be arranged in an even more impressive fashion by additional features such as time measurement, impressive effects as well as elaborate themes.