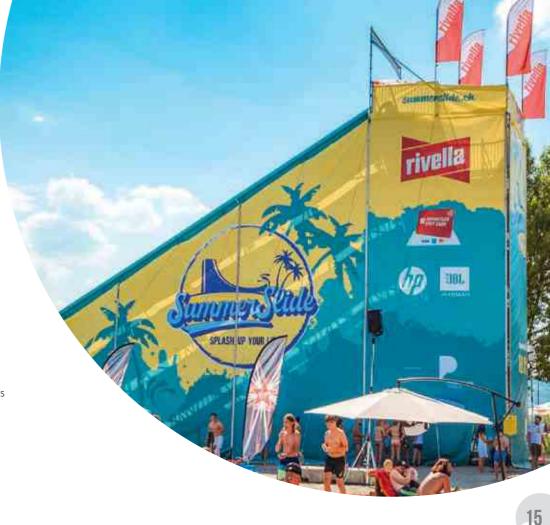

The Infinity-Jump is provided with a built-in jump that feigns the continuation of the tube slide under the same gradient. Both attractions offer a variety of different configurations for an individual slide.





# FUN, ACTION, SPECIALS ARE YOU LOOKING FOR SOMETHING SPECIAL? WE HAVE IT!



Only those who stand out from the competition will be rewarded with attention. Unique features are among the most important qualities to gain the favor of customers. This is precisely why with us there is no year without specials which we naturally do not want to withhold from you.

### FREESTYLE STAND-UP SLIDE

What is forbidden on all other water slides can finally be lived out!

### **CRAZY-JUMP**

Even the start takes effort. Do you dare?

### SUMMERSLIDE

The world's largest mobile water slide.



















# 10 COUNTRIES, 45 PROJECTS, 79 SLIDES

| + SWITZERLAND      |                                            | GERMANY         |