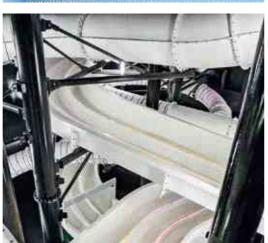

But much has also happened beyond the German-speaking borders. In Kortrijk we were able to realize one of the largest slide complexes in Belgium. A total of five water slides will be implemented in the latest LAGO facility, including the Magic Twice double slide, the Abyss funnel slide and a Magic Tube with Infinity-Jump and Fake Slide elements. We are not only able to enjoy an increased interest in our water slides in Europe. The demand for unique slide types is also increasing in China and the USA. For instance, we were able to successfully complete the first two projects in Houston, Texas and St. Charles, Illinois in the United States, and we are pleased about the first order for a large-scale slide complex in China.

Fake Slide elements provide the guest with an optical illusion that feigns the straight run of the slide, although the actual alignment runs as a curve.

The Infinity-Jump is provided with a built-in jump that feigns the continuation of the tube slide under the same gradient. Both attractions offer a variety of different configurations for an individual slide.