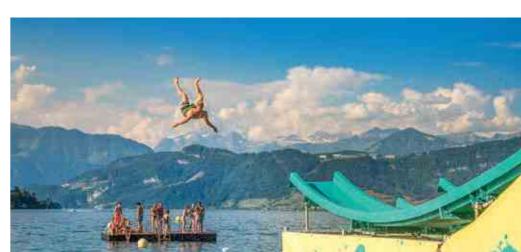

## RACE SLIDING MAGIC TWICE

The Alpamare in Pfäffikon (SZ) on beautiful Lake Zurich is the best-known water park in Switzerland and now boasts another spectacular attraction. The Jungle Run is the longest double slide in Europe, with an overall length of 440 meters divided over two lanes. The Magic Twice is the classic racing slide from Klarer. Who will win the race and cross the finish line with the best time? Time measurement and special effects for the sensation of acceleration make competition seem even more exciting!