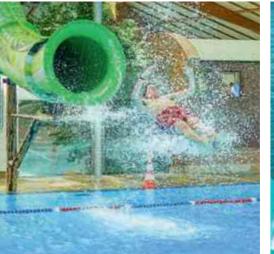

## FAKE SLIDE AND INFINITY-JUMP **SLIDING WITH A UNIQUE FEATURE**

Who wants a normal water slide? An interesting water slide remains engraved in your memory. In addition to the type of slide, it is the attractions and effects which leave a lasting impression. Offer your guests more with Fake Slide, Infinity-Jump and a variety of configurations.

Attractions and effects are becoming increasingly more important features to offer visitors a special experience. Attractions such as Fake Slide and Infinity-Jump support the sliding experience in an impressive number of ways.

Fake Slide elements provide the guest with an optical illusion that feigns the straight run of the slide, although the actual alignment runs as a curve.

The Infinity-Jump is provided with a built-in jump that feigns the continuation of the tube slide under the same gradient. Both attractions offer a variety of different configurations for an individual slide.