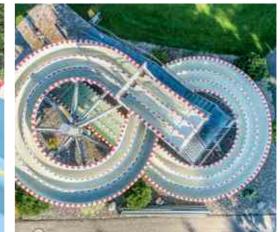

## RACE SLIDING MAGIC TWICE

The Alpamare in Pfäffikon (SZ) on beautiful Lake Zurich is the best-known water park in Switzerland and now boasts another spectacular attraction. The Jungle Run is the longest double slide in Europe, with an overall length of 440 meters divided over two lanes. The Magic Twice is the classic racing slide from Klarer. Who will win the race and cross the finish line with the best time? Time measurement and special effects for the sensation of acceleration make competition seem even more exciting!