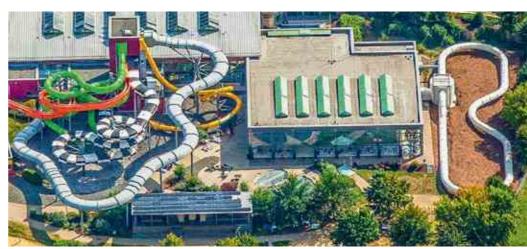

### KORTRIJK **BELGIUM**

Water slides from Klarer serve as the main attraction for a new water park in Belgium.

The heretofore largest sports & water park from the well-known LAGO Group is coming into being in Kortrijk, Belgium. Our teams are installing the first water slides at a dizzying height. The opening of the spectacular water park is planned for the spring of 2019.

But much has also happened beyond the German-speaking borders. In Kortrijk we were able to realize one of the largest slide complexes in Belgium. A total of five water slides will be implemented in the latest LAGO facility, including the Magic Twice double slide, the Abyss funnel slide and a Magic Tube with Infinity-Jump and Fake Slide elements. We are not only able to enjoy an increased interest in our water slides in Europe. The demand for unique slide types is also increasing in China and the USA. For instance, we were able to successfully complete the first two projects in Houston, Texas and St. Charles, Illinois in the United States, and we are pleased about the first order for a large-scale slide complex in China.