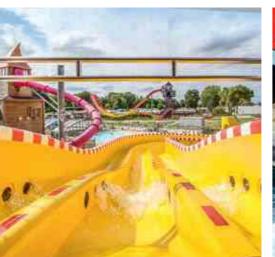

### KORTRIJK **BELGIUM**

Water slides from Klarer serve as the main attraction for a new water park in Belgium.

The heretofore largest sports & water park from the well-known LAGO Group is coming into being in Kortrijk, Belgium. Our teams are installing the first water slides at a dizzying height. The opening of the spectacular water park is planned for the spring of 2019.

But much has also happened beyond the German-speaking borders. In Kortrijk we were able to realize one of the largest slide complexes in Belgium. A total of five water slides will be implemented in the latest LAGO facility, including the Magic Twice double slide, the Abyss funnel slide and a Magic Tube with Infinity-Jump and Fake Slide elements. We are not only able to enjoy an increased interest in our water slides in Europe. The demand for unique slide types is also increasing in China and the USA. For instance, we were able to successfully complete the first two projects in Houston, Texas and St. Charles, Illinois in the United States, and we are pleased about the first order for a large-scale slide complex in China.