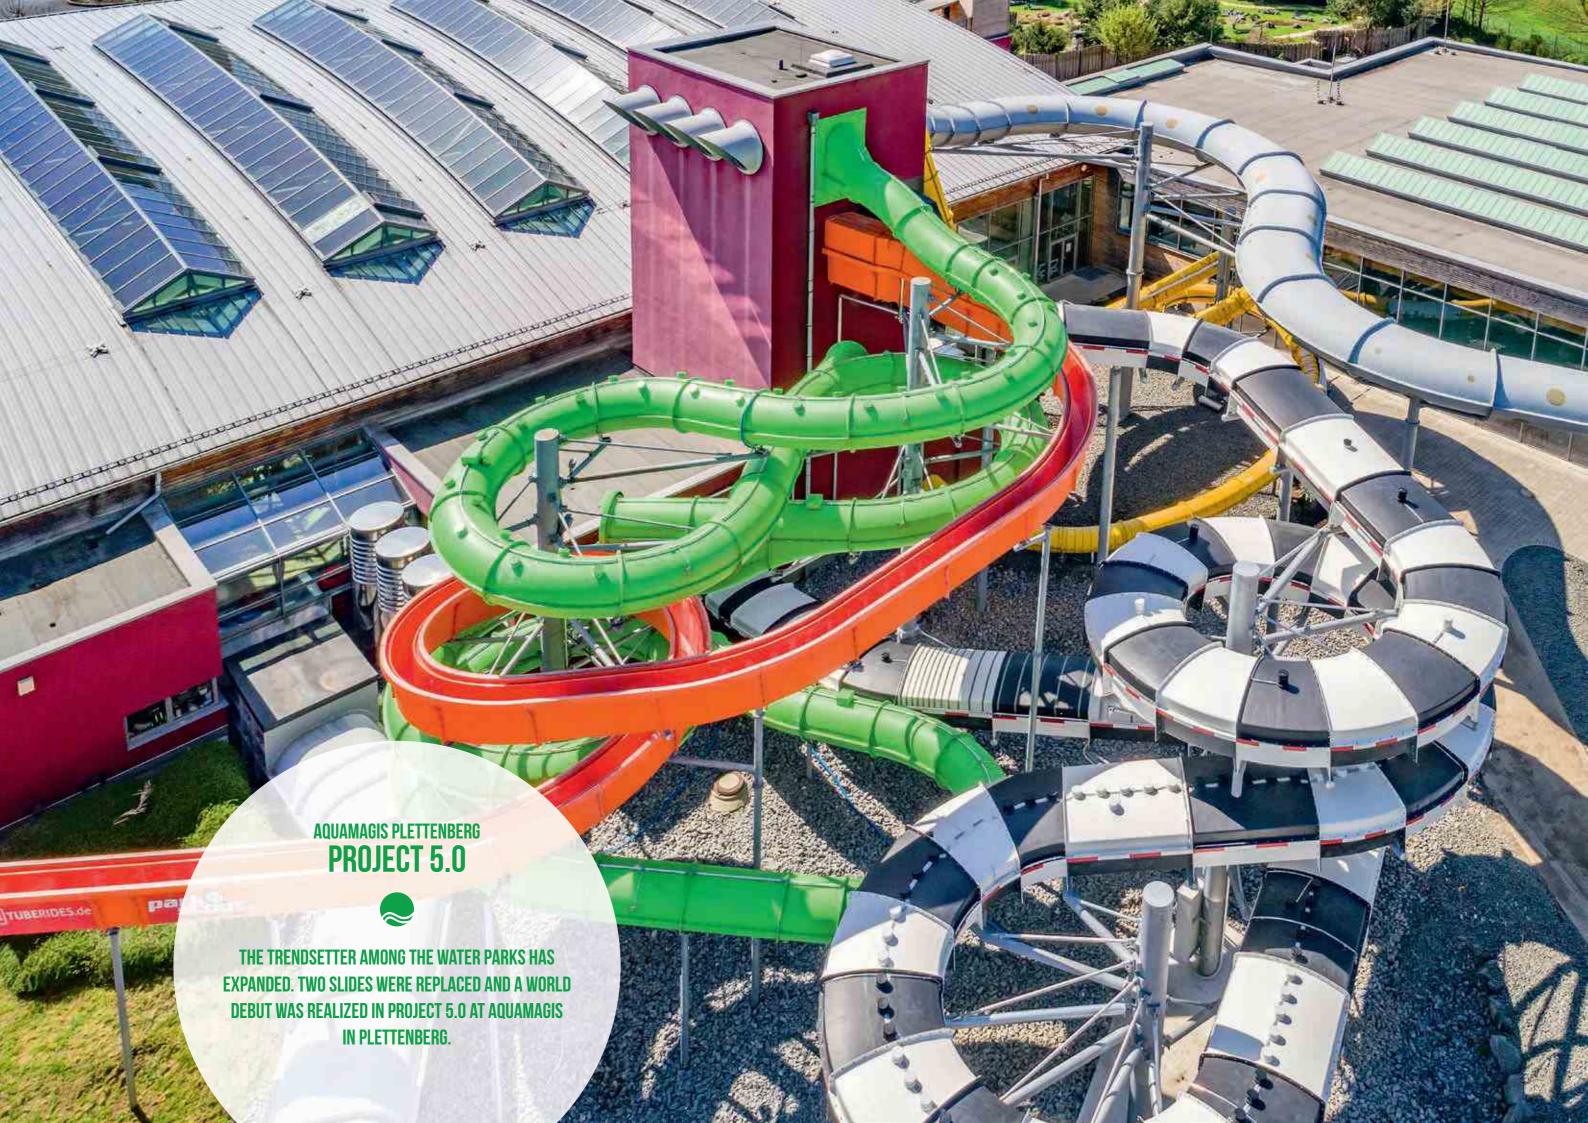

An eventful year lies behind us. The development of the world's first water slide with wind propulsion and the realization of a prototype at AquaMagis in Plettenberg were exciting topics which we devoted ourselves to. One of the most spectacular water slides in recent years came into being with the Stormchaser. But that's not all: In Project 5.0, two other slides were realized for AquaMagis, and therefore the largest expansion since the opening of the water park was successfully implemented.