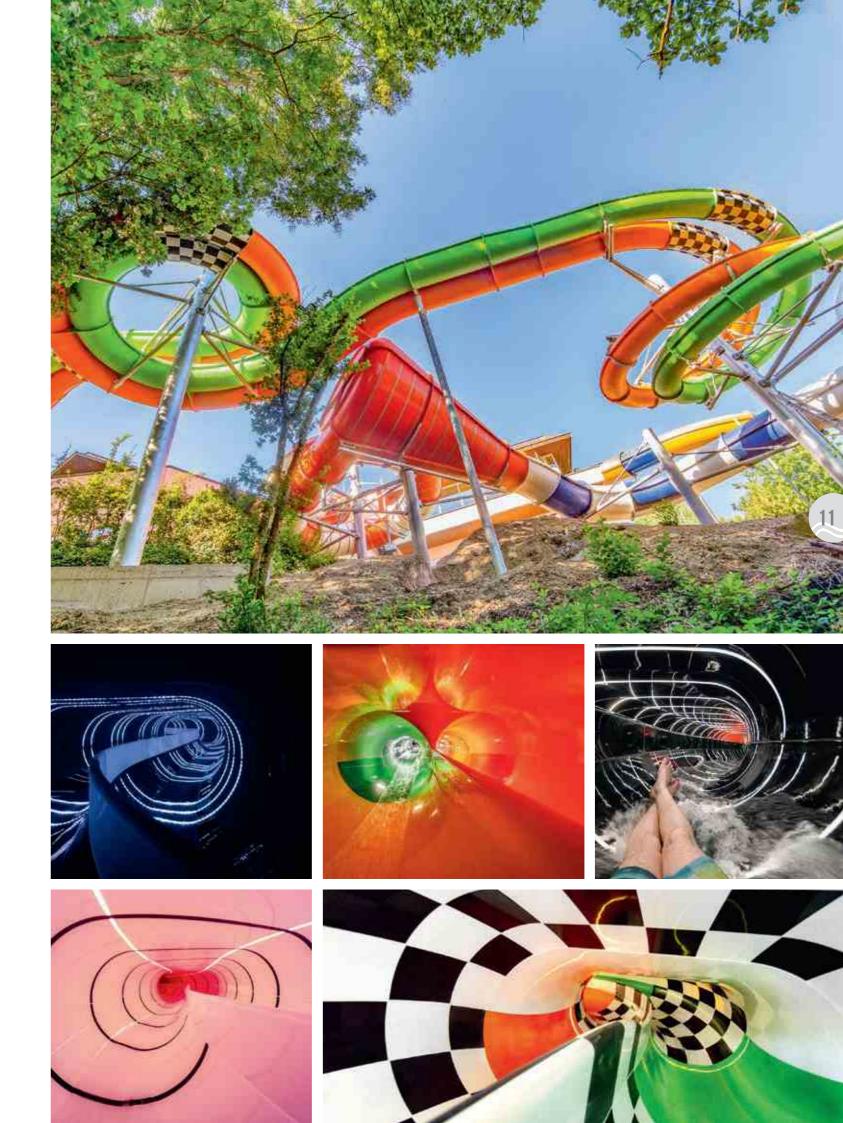

### KORTRIJK **BELGIUM**

Water slides from Klarer serve as the main attraction for a new water park in Belgium.

The heretofore largest sports & water park from the well-known LAGO Group is coming into being in Kortrijk, Belgium. Our teams are installing the first water slides at a dizzying height. The opening of the spectacular water park is planned for the spring of 2019.

But much has also happened beyond the German-speaking borders. In Kortrijk we were able to realize one of the largest slide complexes in Belgium. A total of five water slides will be implemented in the latest LAGO facility, including the Magic Twice double slide, the Abyss funnel slide and a Magic Tube with Infinity-Jump and Fake Slide elements. We are not only able to enjoy an increased interest in our water slides in Europe. The demand for unique slide types is also increasing in China and the USA. For instance, we were able to successfully complete the first two projects in Houston, Texas and St. Charles, Illinois in the United States, and we are pleased about the first order for a large-scale slide complex in China.