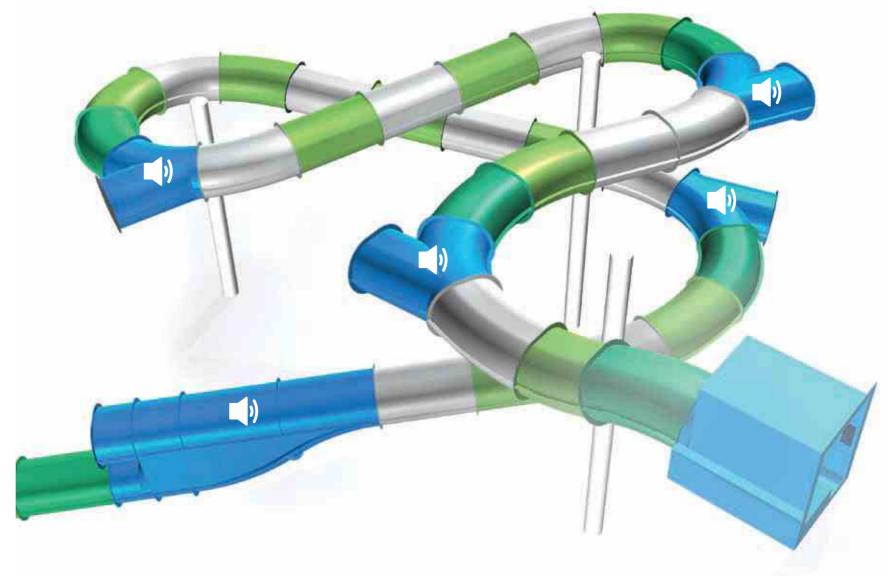

## RACE SLIDING MAGIC TWICE

The Alpamare in Pfäffikon (SZ) on beautiful Lake Zurich is the best-known water park in Switzerland and now boasts another spectacular attraction. The Jungle Run is the longest double slide in Europe, with an overall length of 440 meters divided over two lanes. The Magic Twice is the classic racing slide from Klarer. Who will win the race and cross the finish line with the best time? Time measurement and special effects for the sensation of acceleration make competition seem even more exciting!

## FAKE SLIDE AND INFINITY-JUMP **SLIDING WITH A UNIQUE FEATURE**

Who wants a normal water slide? An interesting water slide remains engraved in your memory. In addition to the type of slide, it is the attractions and effects which leave a lasting impression. Offer your guests more with Fake Slide, Infinity-Jump and a variety of configurations.

Fake Slide elements provide the guest with an optical illusion that feigns the straight run of the slide, although the actual alignment runs as a curve.

The Infinity-Jump is provided with a built-in jump that feigns the continuation of the tube slide under the same gradient. Both attractions offer a variety of different configurations for an individual slide.