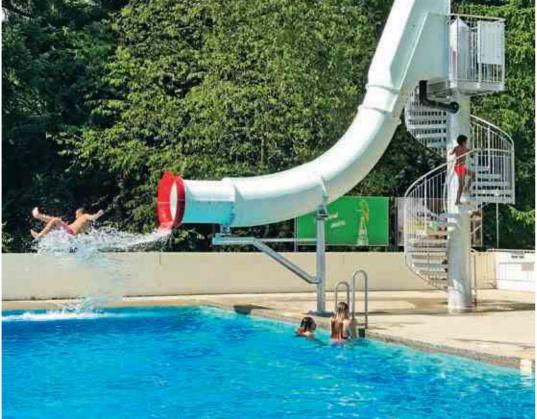

## SLIDING TOGETHER RACER SLIDE

The fun of sliding together is not encouraged more on any water slide than on the Racer Slide. Three adjacent lanes provide the greatest possible safety and a capacity which also means there will be no long waiting times on very busy days. The Racer Slide can be offered in open or closed version as well as in all conceivable alignments. The sliding experience can be arranged in an even more impressive fashion by additional features such as time measurement, impressive effects as well as elaborate themes.

## RACE SLIDING MAGIC TWICE

The Alpamare in Pfäffikon (SZ) on beautiful Lake Zurich is the best-known water park in Switzerland and now boasts another spectacular attraction. The Jungle Run is the longest double slide in Europe, with an overall length of 440 meters divided over two lanes. The Magic Twice is the classic racing slide from Klarer. Who will win the race and cross the finish line with the best time? Time measurement and special effects for the sensation of acceleration make competition seem even more exciting!