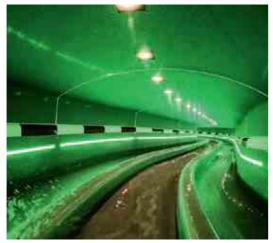

## RACE SLIDING MAGIC TWICE

The Alpamare in Pfäffikon (SZ) on beautiful Lake Zurich is the best-known water park in Switzerland and now boasts another spectacular attraction. The Jungle Run is the longest double slide in Europe, with an overall length of 440 meters divided over two lanes. The Magic Twice is the classic racing slide from Klarer. Who will win the race and cross the finish line with the best time? Time measurement and special effects for the sensation of acceleration make competition seem even more exciting!