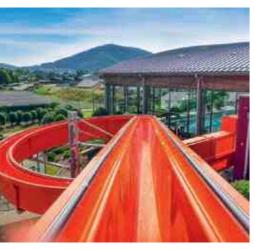

## SLIDING TOGETHER RACER SLIDE

The fun of sliding together is not encouraged more on any water slide than on the Racer Slide. Three adjacent lanes provide the greatest possible safety and a capacity which also means there will be no long waiting times on very busy days. The Racer Slide can be offered in open or closed version as well as in all conceivable alignments. The sliding experience can be arranged in an even more impressive fashion by additional features such as time measurement, impressive effects as well as elaborate themes.

## RACE SLIDING MAGIC TWICE

The Alpamare in Pfäffikon (SZ) on beautiful Lake Zurich is the best-known water park in Switzerland and now boasts another spectacular attraction. The Jungle Run is the longest double slide in Europe, with an overall length of 440 meters divided over two lanes. The Magic Twice is the classic racing slide from Klarer. Who will win the race and cross the finish line with the best time? Time measurement and special effects for the sensation of acceleration make competition seem even more exciting!