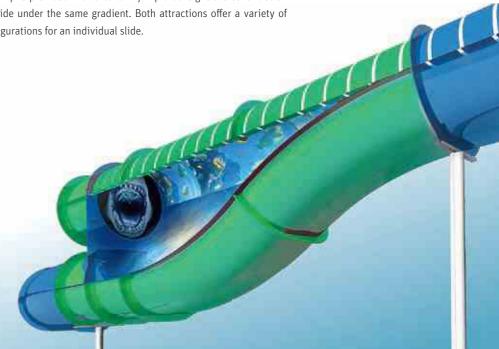

Fake Slide elements provide the guest with an optical illusion that feigns the straight run of the slide, although the actual alignment runs as a curve.

The Infinity-Jump is provided with a built-in jump that feigns the continuation of the tube slide under the same gradient. Both attractions offer a variety of different configurations for an individual slide.