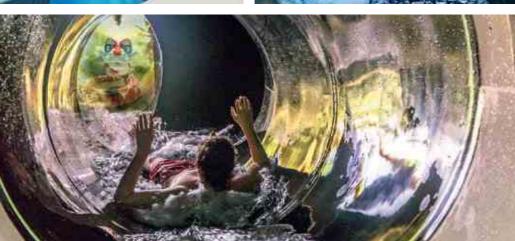

## FAKE SLIDE AND INFINITY-JUMP **SLIDING WITH A UNIQUE FEATURE**

Who wants a normal water slide? An interesting water slide remains engraved in your memory. In addition to the type of slide, it is the attractions and effects which leave a lasting impression. Offer your guests more with Fake Slide, Infinity-Jump and a variety of configurations.

Attractions and effects are becoming increasingly more important features to offer visitors a special experience. Attractions such as Fake Slide and Infinity-Jump support the sliding experience in an impressive number of ways.

Fake Slide elements provide the guest with an optical illusion that feigns the straight run of the slide, although the actual alignment runs as a curve.

The Infinity-Jump is provided with a built-in jump that feigns the continuation of the tube slide under the same gradient. Both attractions offer a variety of different configurations for an individual slide.