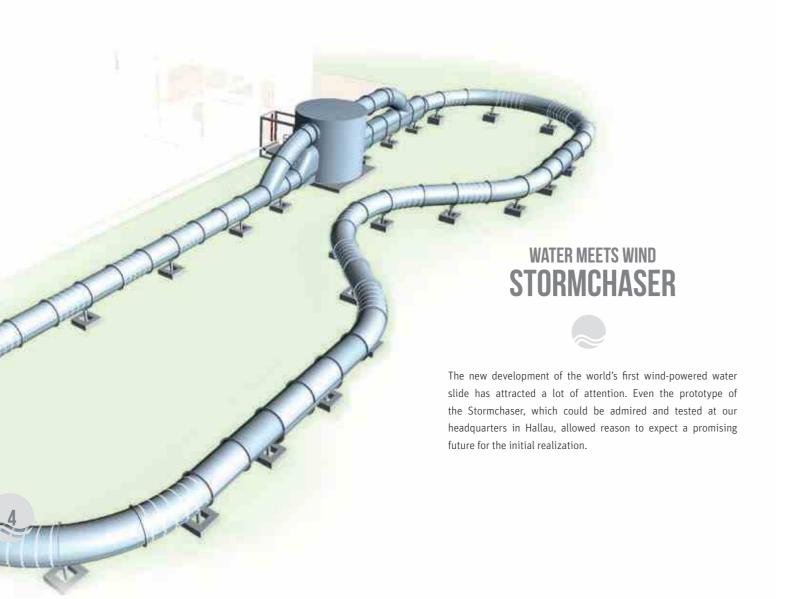

An eventful year lies behind us. The development of the world's first water slide with wind propulsion and the realization of a prototype at AquaMagis in Plettenberg were exciting topics which we devoted ourselves to. One of the most spectacular water slides in recent years came into being with the Stormchaser. But that's not all: In Project 5.0, two other slides were realized for AquaMagis, and therefore the largest expansion since the opening of the water park was successfully implemented.