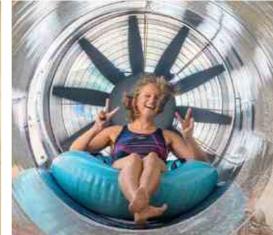

## RACE SLIDING MAGIC TWICE

The Alpamare in Pfäffikon (SZ) on beautiful Lake Zurich is the best-known water park in Switzerland and now boasts another spectacular attraction. The Jungle Run is the longest double slide in Europe, with an overall length of 440 meters divided over two lanes. The Magic Twice is the classic racing slide from Klarer. Who will win the race and cross the finish line with the best time? Time measurement and special effects for the sensation of acceleration make competition seem even more exciting!