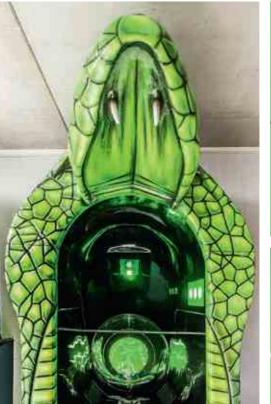

Klarer Freizeitanlagen AG is considered to be a pioneer within the industry for the development and thematization of water slides for a reason. This year, the first two standing slides in the world were opened in AquaMagis in Plettenberg. Media interest was huge and the first guests were visibly excited. The Green Viper, the first elaborately thematic adventure slide with its many attractions and effects, opened in Europabad in Karlsruhe. Another feature: The Green Viper was created in close collaboration with water slide fans, who were able to make decisions about the features of the slide themselves.

Over a period of several weeks, the community of slide fans was able to discuss, vote on and finally co-decide the variety of features.

Now it is ready, the new high-tech slide with its many special effects was opened in Europabad in Karlsruhe. With venom-green eyes, a wide open mouth and a distinct soundtrack, the Green Viper awaits its fearless visitors. Thrilling light effects, an impressive cone with its snake's head and waterfall, the unique Europabad jump with PhotoPoint, sensational sound effects and interactive elements make the Green Viper a special kind of slide adventure.