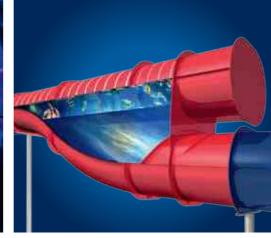

### OUTDOOR POOL IN KLOTEN

During the renovation of the outdoor pool in Kloten (Switzerland), the idea of a unique construction, the Rocket Tower, triumphed. The new attraction includes two children's slides and a combined tube slide and water slide over 100 m long with lots of special effects.