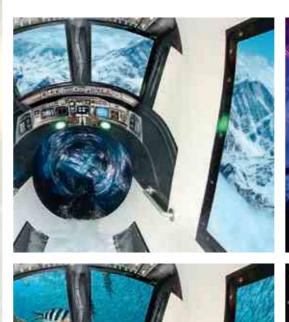

### KLARER'S THUNDERBIRD

# THE SPECIALIST PRESS IS IN AGREEMENT AND DESCRIBES THE THUNDERBIRD AS A «SENSATION», «ABSOLUTELY MIND-BLOWING» AND «A NEW GENERATION OF SLIDES».

What has long been known in amusement parks as the Dark Ride has for the first time been turned into a water slide with the Thunderbird in H<sub>2</sub>O in Herford. On the Thunderbird, thrill-seekers can embark on a turbulent journey by air and under water. The travel route is decided at the starting point: with Space, Blizzard and Deep Sea, there are three scenarios to choose from, all guaranteeing a slide adventure never seen before. This is made possible by a high-tech tube slide equipped with LED video technology which is unmatched across the world. The Infinity Jump ensures a special thrill which keeps the bathers in suspense via an optical illusion. Spectacular sound effects, breath-taking video sequences and gripping adventures await fearless bathers in the Thunderbird.