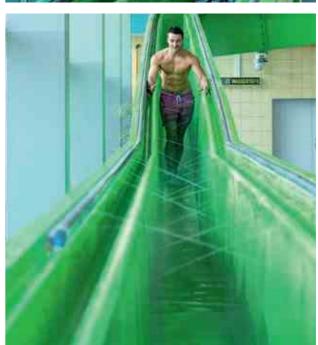

## THE FIRST STANDING SLIDE IN THE WORLD FREESTYLE

THE THING WHICH IS FORBIDDEN ON ALL OTHER WATER SLIDES CAN NOW FINALLY BE DONE:
SLIDING WHILE STANDING!

Many doubted its feasibility, but here she is, the first standing slide in the world. Known as a pioneer for the realization of innovative slide concepts, AquaMagis in Plettenberg was quickly convinced of the crazy idea. Now two new standing slides have been added this summer, expanding the range of slides at the water park in Nordrhein-Westfalen.

You can learn how surfing works on the 30 m long SauerlandSURFER in subdued green. On the 100 m long, bright orange CrazySURFER, experienced slide-goers go to dizzying heights through fast curves and steep passages. While the beginner's slide is located inside, the standing slide for advanced sliders is outside in the open through the middle of the water park.