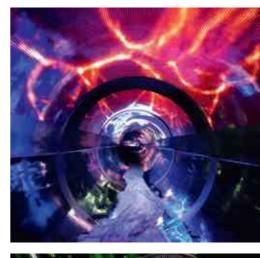

## THE FIRST STANDING SLIDE IN THE WORLD FREESTYLE

THE THING WHICH IS FORBIDDEN ON ALL OTHER WATER SLIDES CAN NOW FINALLY BE DONE:
SLIDING WHILE STANDING!

Many doubted its feasibility, but here she is, the first standing slide in the world. Known as a pioneer for the realization of innovative slide concepts, AquaMagis in Plettenberg was quickly convinced of the crazy idea. Now two new standing slides have been added this summer, expanding the range of slides at the water park in Nordrhein-Westfalen.

You can learn how surfing works on the 30 m long SauerlandSURFER in subdued green. On the 100 m long, bright orange CrazySURFER, experienced slide-goers go to dizzying heights through fast curves and steep passages. While the beginner's slide is located inside, the standing slide for advanced sliders is outside in the open through the middle of the water park.