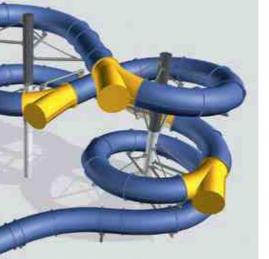

### OUTDOOR POOL IN KLOTEN

During the renovation of the outdoor pool in Kloten (Switzerland), the idea of a unique construction, the Rocket Tower, triumphed. The new attraction includes two children's slides and a combined tube slide and water slide over 100 m long with lots of special effects.