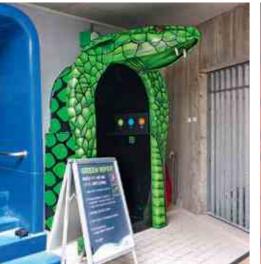

Klarer Freizeitanlagen AG is considered to be a pioneer within the industry for the development and thematization of water slides for a reason. This year, the first two standing slides in the world were opened in AquaMagis in Plettenberg. Media interest was huge and the first guests were visibly excited. The Green Viper, the first elaborately thematic adventure slide with its many attractions and effects, opened in Europabad in Karlsruhe. Another feature: The Green Viper was created in close collaboration with water slide fans, who were able to make decisions about the features of the slide themselves.

Over a period of several weeks, the community of slide fans was able to discuss, vote on and finally co-decide the variety of features.

Now it is ready, the new high-tech slide with its many special effects was opened in Europabad in Karlsruhe. With venom-green eyes, a wide open mouth and a distinct soundtrack, the Green Viper awaits its fearless visitors. Thrilling light effects, an impressive cone with its snake's head and waterfall, the unique Europabad jump with PhotoPoint, sensational sound effects and interactive elements make the Green Viper a special kind of slide adventure.