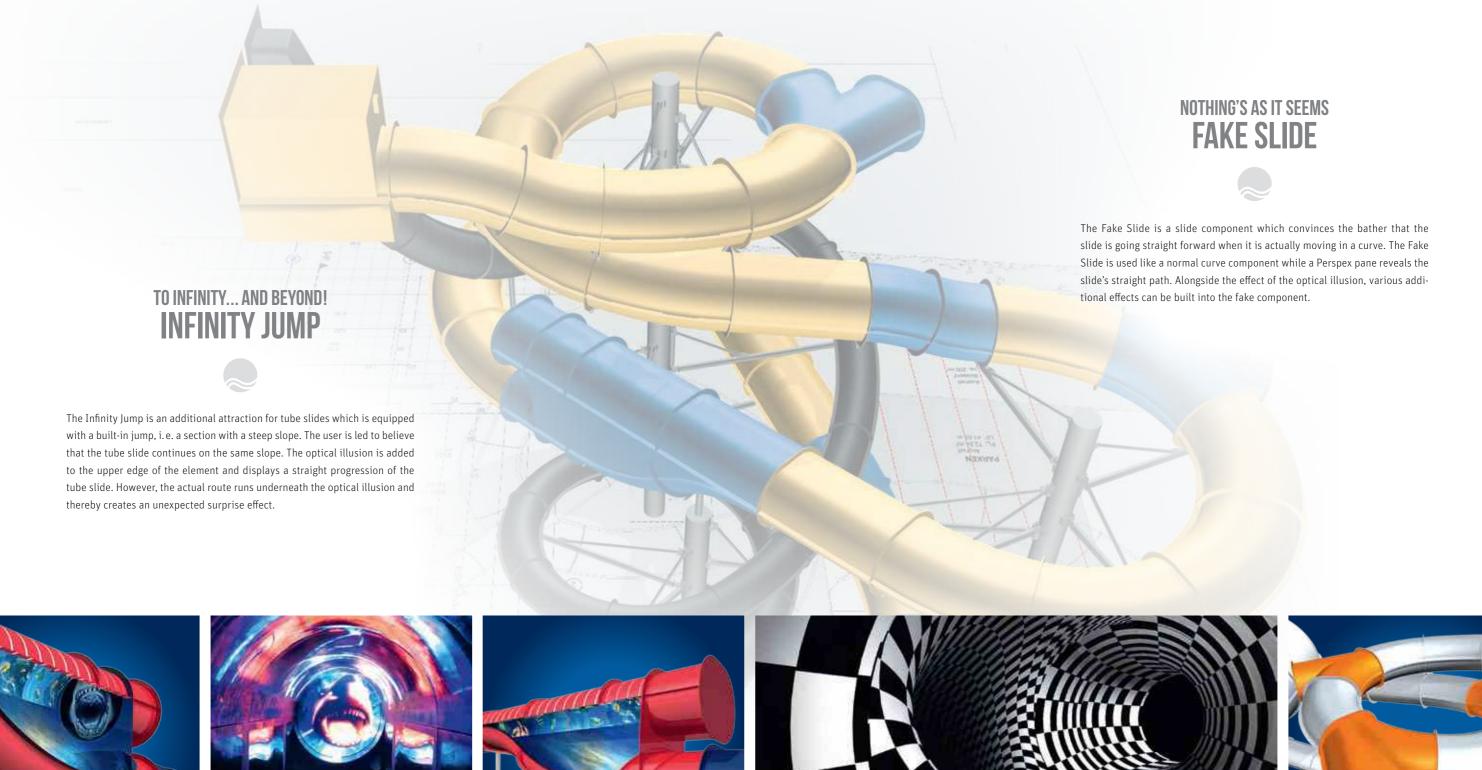

In recent years, we have invested a lot of time and energy into the development of new attractions. This is the only way to develop unique water slides like the Thunderbird in H<sub>2</sub>O in Herford with Infinity Jump and impressive LED video technology. We will also continue to set the bar for innovative concepts and look forward to many new and exciting projects.

# THE SPECIALIST PRESS IS IN AGREEMENT AND DESCRIBES THE THUNDERBIRD AS A «SENSATION», «ABSOLUTELY MIND-BLOWING» AND «A NEW GENERATION OF SLIDES».

What has long been known in amusement parks as the Dark Ride has for the first time been turned into a water slide with the Thunderbird in H<sub>2</sub>O in Herford. On the Thunderbird, thrill-seekers can embark on a turbulent journey by air and under water. The travel route is decided at the starting point: with Space, Blizzard and Deep Sea, there are three scenarios to choose from, all guaranteeing a slide adventure never seen before. This is made possible by a high-tech tube slide equipped with LED video technology which is unmatched across the world. The Infinity Jump ensures a special thrill which keeps the bathers in suspense via an optical illusion. Spectacular sound effects, breath-taking video sequences and gripping adventures await fearless bathers in the Thunderbird.