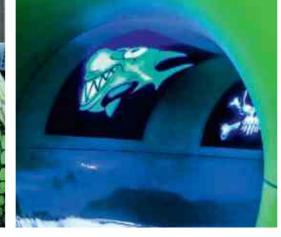

# THE SPECIALIST PRESS IS IN AGREEMENT AND DESCRIBES THE THUNDERBIRD AS A «SENSATION», «ABSOLUTELY MIND-BLOWING» AND «A NEW GENERATION OF SLIDES».

What has long been known in amusement parks as the Dark Ride has for the first time been turned into a water slide with the Thunderbird in H<sub>2</sub>O in Herford. On the Thunderbird, thrill-seekers can embark on a turbulent journey by air and under water. The travel route is decided at the starting point: with Space, Blizzard and Deep Sea, there are three scenarios to choose from, all guaranteeing a slide adventure never seen before. This is made possible by a high-tech tube slide equipped with LED video technology which is unmatched across the world. The Infinity Jump ensures a special thrill which keeps the bathers in suspense via an optical illusion. Spectacular sound effects, breath-taking video sequences and gripping adventures await fearless bathers in the Thunderbird.