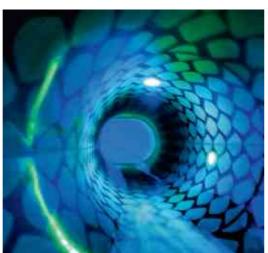

# THE SPECIALIST PRESS IS IN AGREEMENT AND DESCRIBES THE THUNDERBIRD AS A «SENSATION», «ABSOLUTELY MIND-BLOWING» AND «A NEW GENERATION OF SLIDES».

What has long been known in amusement parks as the Dark Ride has for the first time been turned into a water slide with the Thunderbird in H<sub>2</sub>O in Herford. On the Thunderbird, thrill-seekers can embark on a turbulent journey by air and under water. The travel route is decided at the starting point: with Space, Blizzard and Deep Sea, there are three scenarios to choose from, all guaranteeing a slide adventure never seen before. This is made possible by a high-tech tube slide equipped with LED video technology which is unmatched across the world. The Infinity Jump ensures a special thrill which keeps the bathers in suspense via an optical illusion. Spectacular sound effects, breath-taking video sequences and gripping adventures await fearless bathers in the Thunderbird.