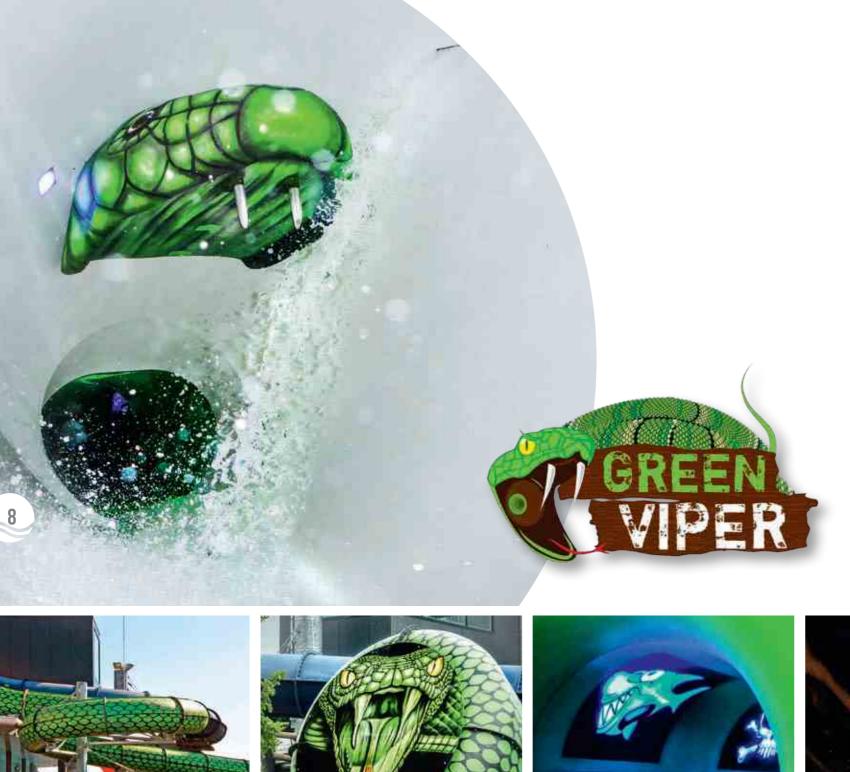

Klarer Freizeitanlagen AG is considered to be a pioneer within the industry for the development and thematization of water slides for a reason. This year, the first two standing slides in the world were opened in AquaMagis in Plettenberg. Media interest was huge and the first guests were visibly excited. The Green Viper, the first elaborately thematic adventure slide with its many attractions and effects, opened in Europabad in Karlsruhe. Another feature: The Green Viper was created in close collaboration with water slide fans, who were able to make decisions about the features of the slide themselves.

Over a period of several weeks, the community of slide fans was able to discuss, vote on and finally co-decide the variety of features.

Now it is ready, the new high-tech slide with its many special effects was opened in Europabad in Karlsruhe. With venom-green eyes, a wide open mouth and a distinct soundtrack, the Green Viper awaits its fearless visitors. Thrilling light effects, an impressive cone with its snake's head and waterfall, the unique Europabad jump with PhotoPoint, sensational sound effects and interactive elements make the Green Viper a special kind of slide adventure.