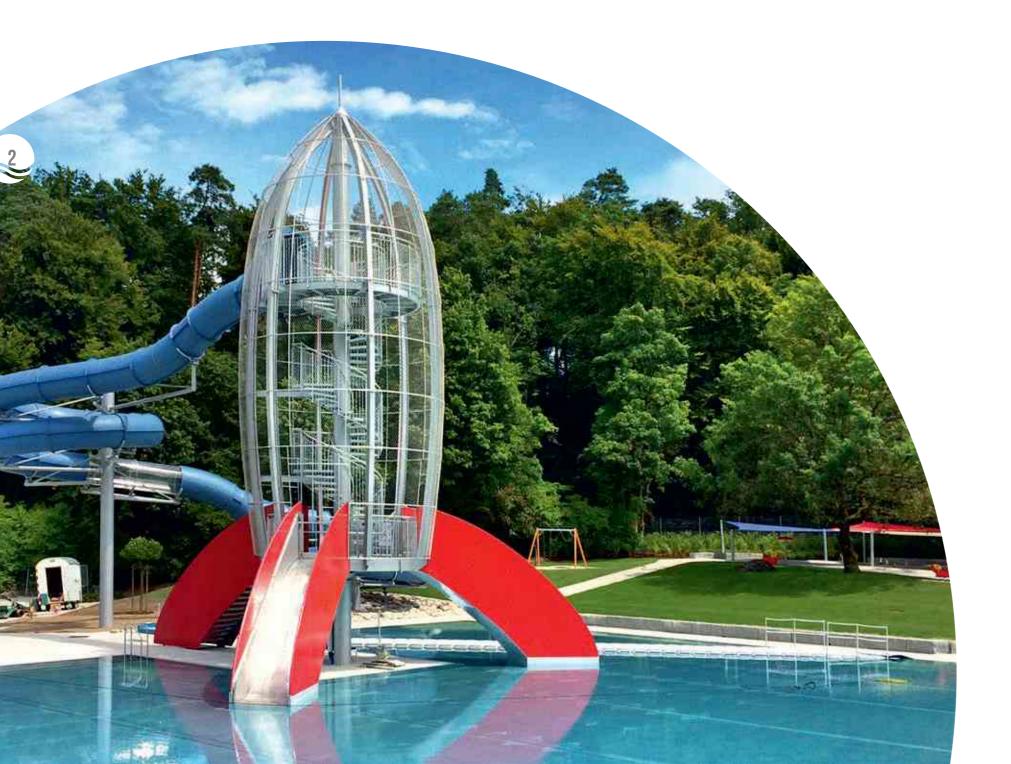

### OUTDOOR POOL IN KLOTEN

During the renovation of the outdoor pool in Kloten (Switzerland), the idea of a unique construction, the Rocket Tower, triumphed. The new attraction includes two children's slides and a combined tube slide and water slide over 100 m long with lots of special effects.