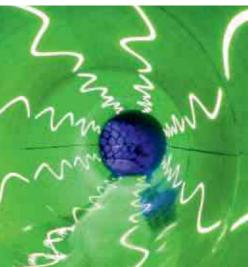

# THE SPECIALIST PRESS IS IN AGREEMENT AND DESCRIBES THE THUNDERBIRD AS A «SENSATION», «ABSOLUTELY MIND-BLOWING» AND «A NEW GENERATION OF SLIDES».

What has long been known in amusement parks as the Dark Ride has for the first time been turned into a water slide with the Thunderbird in H<sub>2</sub>O in Herford. On the Thunderbird, thrill-seekers can embark on a turbulent journey by air and under water. The travel route is decided at the starting point: with Space, Blizzard and Deep Sea, there are three scenarios to choose from, all guaranteeing a slide adventure never seen before. This is made possible by a high-tech tube slide equipped with LED video technology which is unmatched across the world. The Infinity Jump ensures a special thrill which keeps the bathers in suspense via an optical illusion. Spectacular sound effects, breath-taking video sequences and gripping adventures await fearless bathers in the Thunderbird.