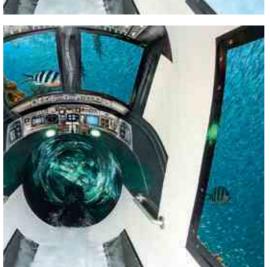

### OUTDOOR POOL IN KLOTEN

During the renovation of the outdoor pool in Kloten (Switzerland), the idea of a unique construction, the Rocket Tower, triumphed. The new attraction includes two children's slides and a combined tube slide and water slide over 100 m long with lots of special effects.