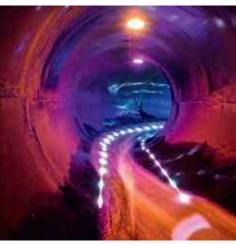

# THE SPECIALIST PRESS IS IN AGREEMENT AND DESCRIBES THE THUNDERBIRD AS A «SENSATION», «ABSOLUTELY MIND-BLOWING» AND «A NEW GENERATION OF SLIDES».

What has long been known in amusement parks as the Dark Ride has for the first time been turned into a water slide with the Thunderbird in H<sub>2</sub>O in Herford. On the Thunderbird, thrill-seekers can embark on a turbulent journey by air and under water. The travel route is decided at the starting point: with Space, Blizzard and Deep Sea, there are three scenarios to choose from, all guaranteeing a slide adventure never seen before. This is made possible by a high-tech tube slide equipped with LED video technology which is unmatched across the world. The Infinity Jump ensures a special thrill which keeps the bathers in suspense via an optical illusion. Spectacular sound effects, breath-taking video sequences and gripping adventures await fearless bathers in the Thunderbird.