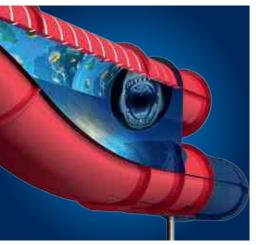

Over a period of several weeks, the community of slide fans was able to discuss, vote on and finally co-decide the variety of features.

Now it is ready, the new high-tech slide with its many special effects was opened in Europabad in Karlsruhe. With venom-green eyes, a wide open mouth and a distinct soundtrack, the Green Viper awaits its fearless visitors. Thrilling light effects, an impressive cone with its snake's head and waterfall, the unique Europabad jump with PhotoPoint, sensational sound effects and interactive elements make the Green Viper a special kind of slide adventure.