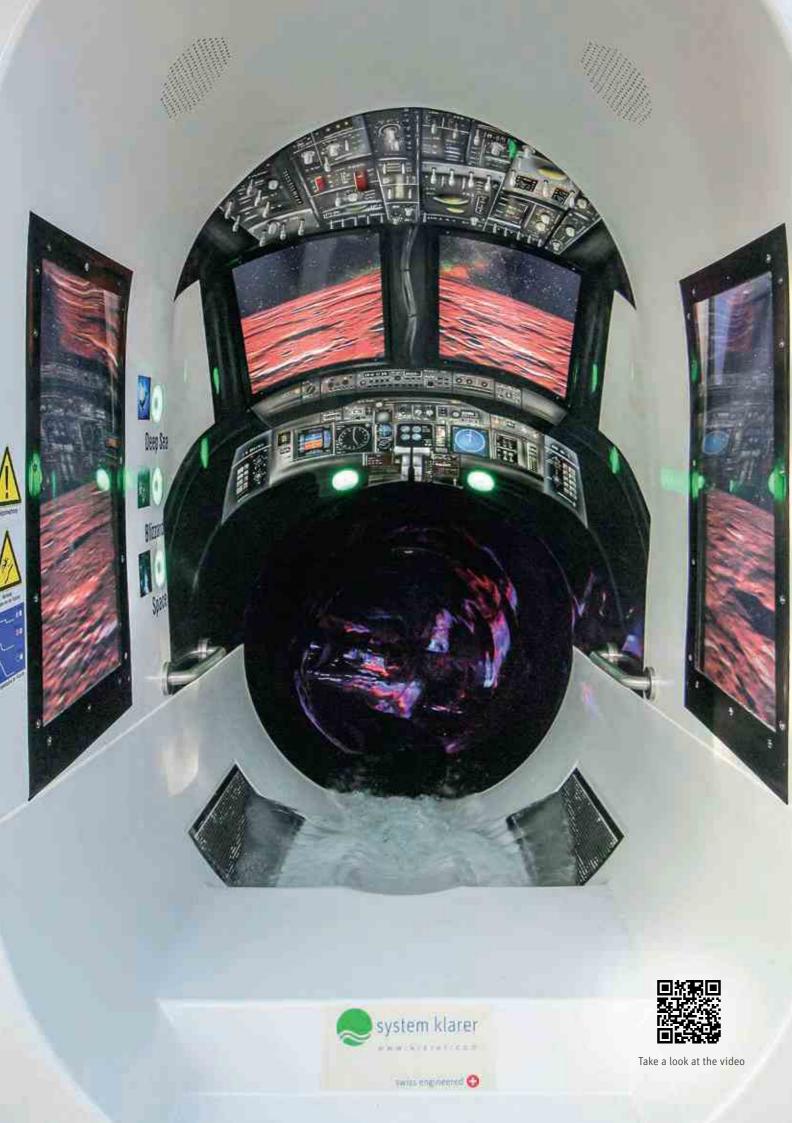

### KLARER'S THUNDERBIRD

# THE SPECIALIST PRESS IS IN AGREEMENT AND DESCRIBES THE THUNDERBIRD AS A «SENSATION», «ABSOLUTELY MIND-BLOWING» AND «A NEW GENERATION OF SLIDES».

What has long been known in amusement parks as the Dark Ride has for the first time been turned into a water slide with the Thunderbird in H<sub>2</sub>O in Herford. On the Thunderbird, thrill-seekers can embark on a turbulent journey by air and under water. The travel route is decided at the starting point: with Space, Blizzard and Deep Sea, there are three scenarios to choose from, all guaranteeing a slide adventure never seen before. This is made possible by a high-tech tube slide equipped with LED video technology which is unmatched across the world. The Infinity Jump ensures a special thrill which keeps the bathers in suspense via an optical illusion. Spectacular sound effects, breath-taking video sequences and gripping adventures await fearless bathers in the Thunderbird.