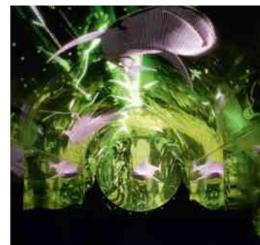

Over a period of several weeks, the community of slide fans was able to discuss, vote on and finally co-decide the variety of features.

Now it is ready, the new high-tech slide with its many special effects was opened in Europabad in Karlsruhe. With venom-green eyes, a wide open mouth and a distinct soundtrack, the Green Viper awaits its fearless visitors. Thrilling light effects, an impressive cone with its snake's head and waterfall, the unique Europabad jump with PhotoPoint, sensational sound effects and interactive elements make the Green Viper a special kind of slide adventure.