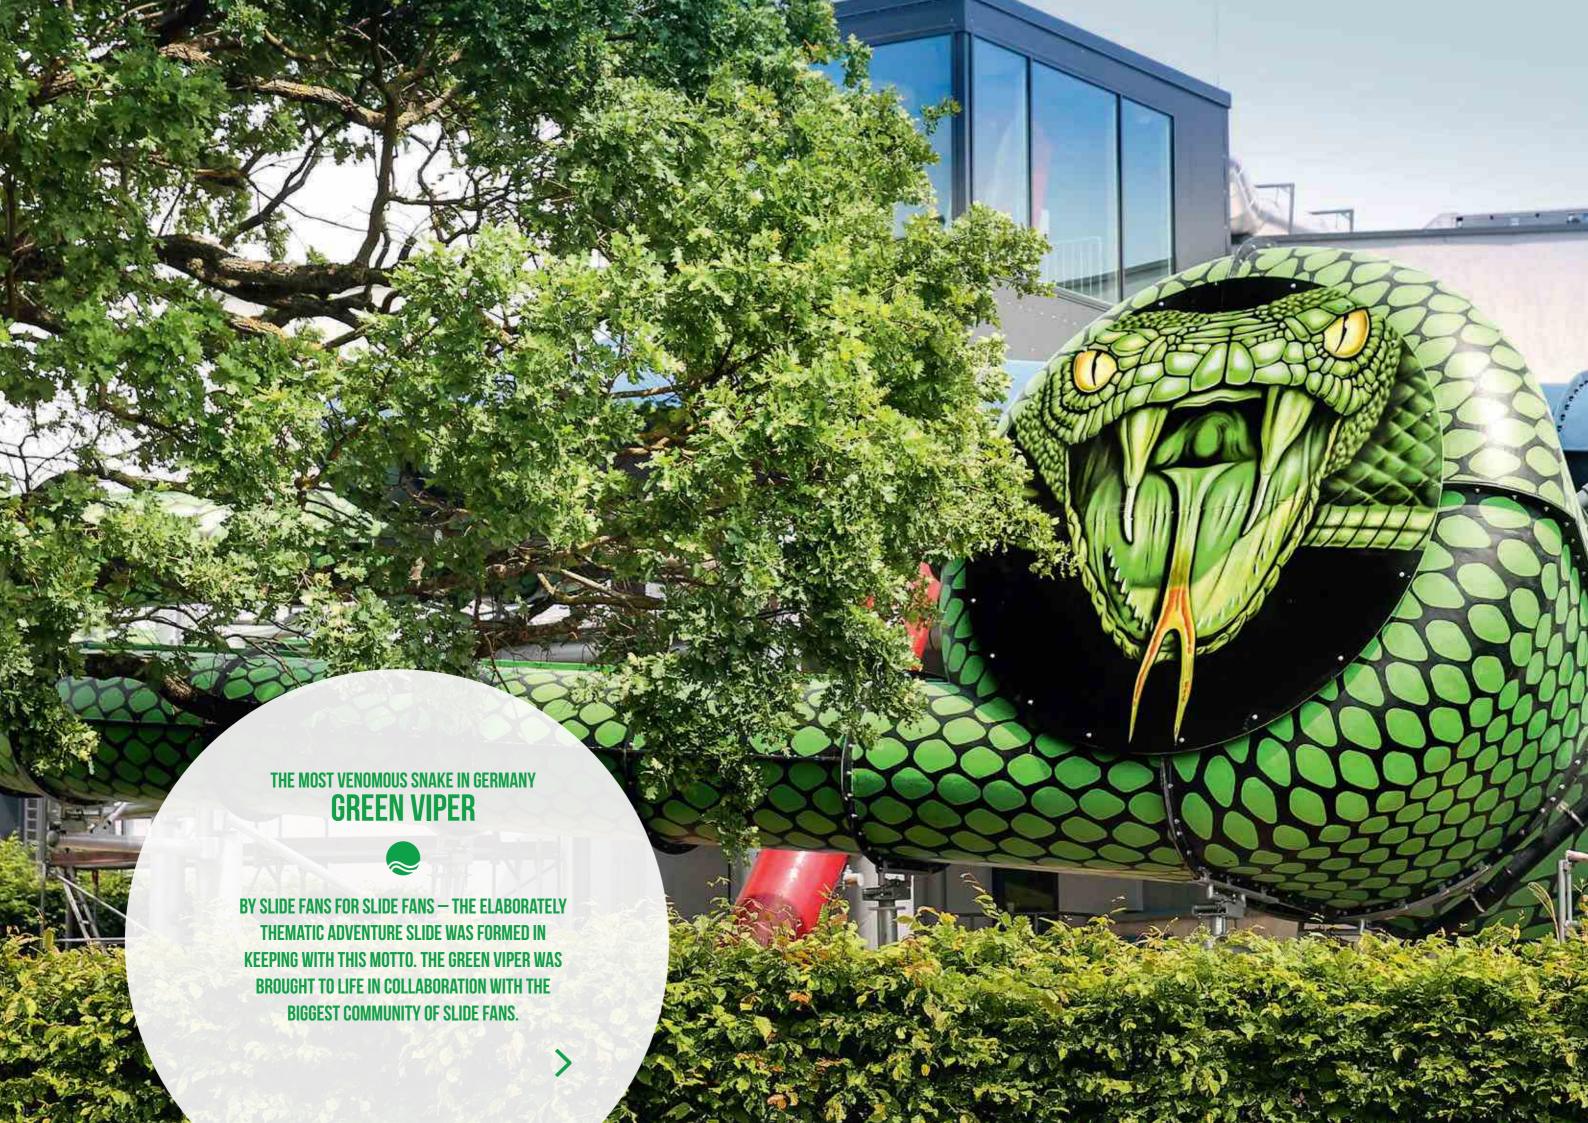

Klarer Freizeitanlagen AG is considered to be a pioneer within the industry for the development and thematization of water slides for a reason. This year, the first two standing slides in the world were opened in AquaMagis in Plettenberg. Media interest was huge and the first guests were visibly excited. The Green Viper, the first elaborately thematic adventure slide with its many attractions and effects, opened in Europabad in Karlsruhe. Another feature: The Green Viper was created in close collaboration with water slide fans, who were able to make decisions about the features of the slide themselves.

Over a period of several weeks, the community of slide fans was able to discuss, vote on and finally co-decide the variety of features.

Now it is ready, the new high-tech slide with its many special effects was opened in Europabad in Karlsruhe. With venom-green eyes, a wide open mouth and a distinct soundtrack, the Green Viper awaits its fearless visitors. Thrilling light effects, an impressive cone with its snake's head and waterfall, the unique Europabad jump with PhotoPoint, sensational sound effects and interactive elements make the Green Viper a special kind of slide adventure.