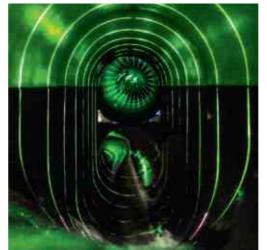

# THE SPECIALIST PRESS IS IN AGREEMENT AND DESCRIBES THE THUNDERBIRD AS A «SENSATION», «ABSOLUTELY MIND-BLOWING» AND «A NEW GENERATION OF SLIDES».

What has long been known in amusement parks as the Dark Ride has for the first time been turned into a water slide with the Thunderbird in H<sub>2</sub>O in Herford. On the Thunderbird, thrill-seekers can embark on a turbulent journey by air and under water. The travel route is decided at the starting point: with Space, Blizzard and Deep Sea, there are three scenarios to choose from, all guaranteeing a slide adventure never seen before. This is made possible by a high-tech tube slide equipped with LED video technology which is unmatched across the world. The Infinity Jump ensures a special thrill which keeps the bathers in suspense via an optical illusion. Spectacular sound effects, breath-taking video sequences and gripping adventures await fearless bathers in the Thunderbird.